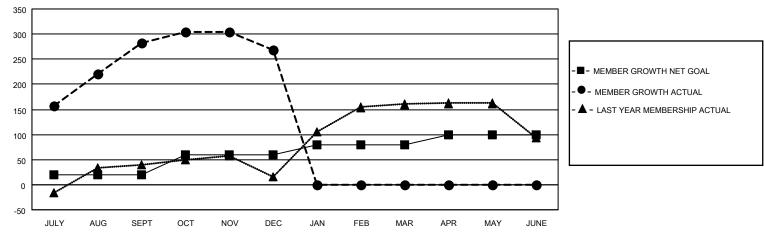

### GOALS AND ACTUAL MEMBERS CUMULATIVE

| DROPPED CLUBS: 4 |     | 48 CLUBS OF 105 ADDED 1 OR<br>MORE NEW MEMBERS | GENDER DISTRIBUTION       |                |  |
|------------------|-----|------------------------------------------------|---------------------------|----------------|--|
|                  |     | WORE NEW WEINDERS                              | MALE                      | 1,486 (52.10%) |  |
|                  |     |                                                | FEMALE                    | 1,311 (45.97%) |  |
| DROPPED MEMBERS  |     |                                                | NON BINARY                | 0 (0.00%)      |  |
|                  |     |                                                | PREFER NOT TO ANSWER      | 55 (1.93%)     |  |
| DECEASED         | 6   |                                                |                           | ,              |  |
| CLUB CANCELLED   | 25  | CLICK HERE FOR CUMULATIVE                      | TOTAL FAMILY UNIT MEMBERS | 515            |  |
| OTHER            | 101 | MEMBERSHIP DATA                                |                           |                |  |
| TOTAL            | 132 |                                                | FAMILY MEMBERS PAYING HAL | F DUES 322     |  |
|                  |     |                                                |                           |                |  |

## District 308 A1

| Clubs RESULTS FOR 2022-2023 |   |   |   | Members RESULTS FOR 2022-2023 |    |     |    |
|-----------------------------|---|---|---|-------------------------------|----|-----|----|
|                             |   |   |   |                               |    |     |    |
| JULY/AUG/SEPT               | 1 | 1 | 3 | JULY/AUG/SEPT                 | 20 | 354 | 58 |
| OCT/NOV/DEC                 | 2 | 0 | 1 | OCT/NOV/DEC                   | 40 | 63  | 74 |
| JAN/FEB/MAR                 | 1 | 0 | 0 | JAN/FEB/MAR                   | 20 | 0   | 0  |
| APR/MAY/JUNE                | 1 | 0 | 0 | APR/MAY/JUNE                  | 20 | 0   | 0  |