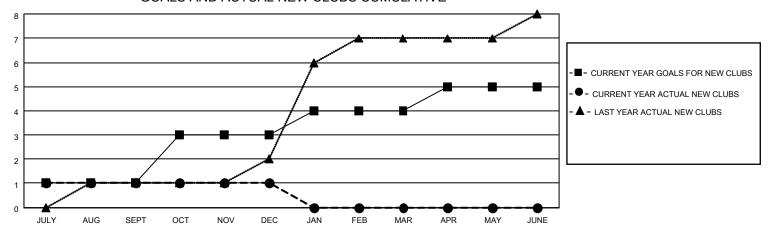

### GOALS AND ACTUAL NEW CLUBS CUMULATIVE

## District 308 A1

| Clubs RESULTS FOR 2022-2023 |   |   |   | Members RESULTS FOR 2022-2023 |    |     |    |
|-----------------------------|---|---|---|-------------------------------|----|-----|----|
|                             |   |   |   |                               |    |     |    |
| JULY/AUG/SEPT               | 1 | 1 | 3 | JULY/AUG/SEPT                 | 20 | 354 | 58 |
| OCT/NOV/DEC                 | 2 | 0 | 1 | OCT/NOV/DEC                   | 40 | 63  | 74 |
| JAN/FEB/MAR                 | 1 | 0 | 0 | JAN/FEB/MAR                   | 20 | 0   | 0  |
| APR/MAY/JUNE                | 1 | 0 | 0 | APR/MAY/JUNE                  | 20 | 0   | 0  |